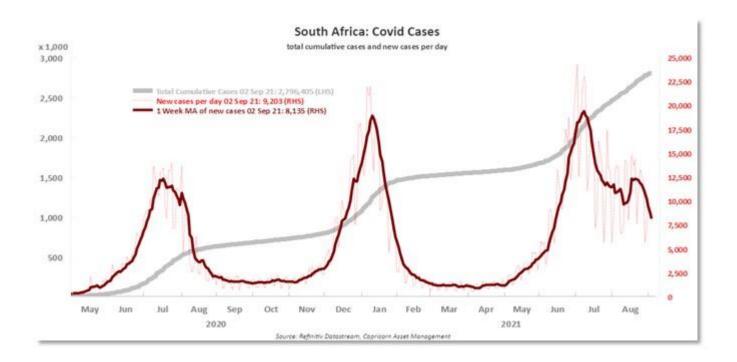

## **Corona Tracker**

| GLOBAL CASES SOURCE - REUTERS |                    |           | 2021-09-03   |  |  |
|-------------------------------|--------------------|-----------|--------------|--|--|
|                               | Confirmed<br>Cases | New Cases | Total Deaths |  |  |
| GLOBAL                        | 219,027,109        | 377,552   | 4,716,114    |  |  |