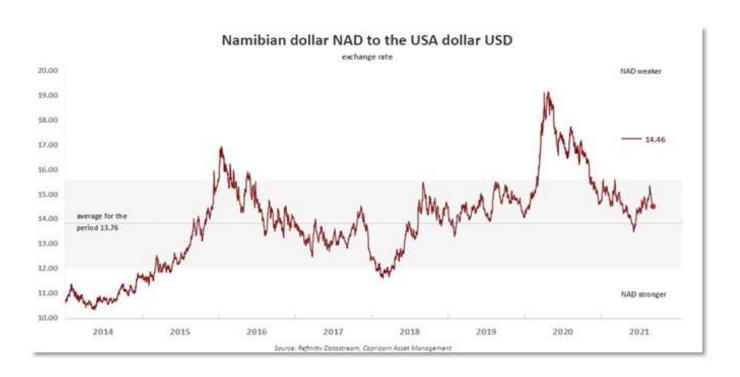

# **Market Update**

Friday, 3 September 2021



## **Global Markets**

Asian shares held their gains on Friday while the dollar was at a month low against major peers as traders awaited U.S. employment data with global shares at record highs.

MSCI's broadest index of Asia-Pacific shares outside Japan was broadly flat in early trading in Asia having posted gains in eight of the last nine sessions as the benchmark edges back towards its position in mid-July before Chinese regulatory crackdowns sent shares tumbling. Japan's Nikkei rose 0.38%, and MSCI's all-country world index edged higher having ended the previous session at its fifth consecutive closing high. Australia was up 0.3% and Korea rose 0.61% while Chinese blue chips fell 0.27% and Hong Kong dropped 0.6% right after the bell, as traders try to balance weaker economic data out