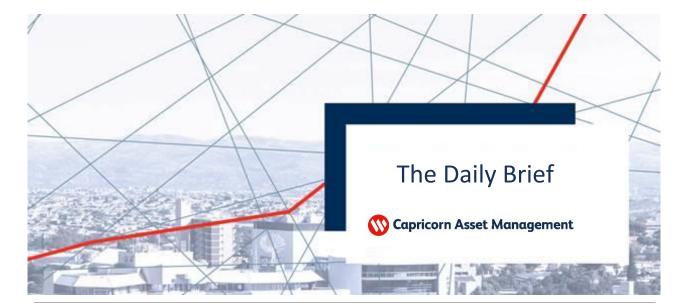

### **Domestic Markets**

A rally in the South African rand came to a halt on Thursday afternoon, as investors turned cautious ahead of a U.S. jobs report on Friday that could affect expectations over the path of the Federal Reserve's policy.

At 1542 GMT, the rand traded at 14.4400 against the dollar, roughly 0.3% weaker than its previous close and on course for its first daily loss in almost two weeks. The rand had risen steadily this week in the wake of a dovish speech from Fed Chair Jerome Powell last Friday, when he suggested the bank was in no rush to raise interest rates.

The local currency has shrugged off domestic data releases including budget and trade figures to track shifts in global sentiment and moves in the dollar. Andre Cilliers, currency strategist at TreasuryONE, said on Thursday morning the rand was heading into "overbought territory" after closing stronger for eight consecutive days.